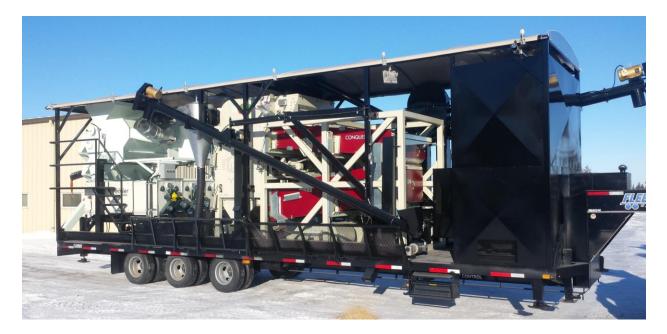

## SMS 500+ Mobile

- 80 KW perkins generator
- SMS 1000 Scalper/ aspirator
- 3-bank Premier indents with #22 pocket shells
- M-1200 Bucket elevator
- Clipper 568 Conquest air/screen
- Screen box/ generator cover
- 8 hydraulic leveling jacks
- Roll roof
- 8" clean grain auger with plastic flighting and reverser
- 6" screening auger with steel flighting and variable speed drive
- Catwalks
- Dual dust collection system
- 34 ft tridem trailer
- Electrical Speed drives, reversers, proximity switches, lights Ect.